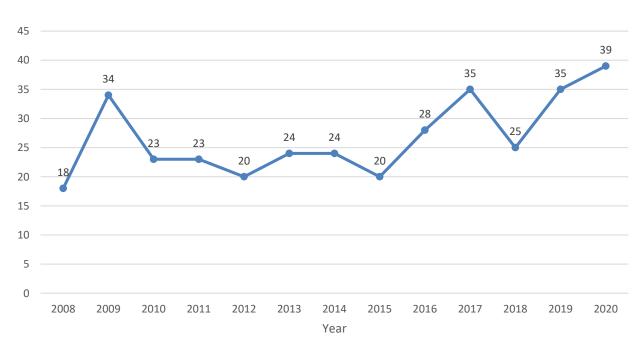

| Building Permits                       | Sing        | Single-family |  |
|----------------------------------------|-------------|---------------|--|
| Year                                   | New Permits | Avg. Value    |  |
| 2013                                   | 24          | \$176,673     |  |
| 2014                                   | 24          | \$207,079     |  |
| 2015                                   | 20          | \$195,038     |  |
| 2016                                   | 28          | \$181,507     |  |
| 2017                                   | 35          | \$194,834     |  |
| 2018                                   | 25          | \$170,768     |  |
| 2019                                   | 35          | N/A           |  |
| 2020                                   | 39          | N/A           |  |
| Source: US Census Bureau, Building Per | mits Survey |               |  |

## Number of New Construction Single Family Building Permits, 2008-2020