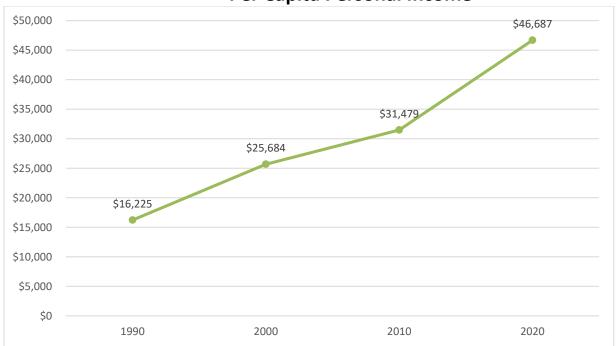

## **Grow Wabash County**

214 South Wabash Street | Wabash, Indiana 46992 260.563.5258 | Keith@growwabashcounty.com | www.growwabashcounty.com

| Per Capita Personal Income             | Number   | % of<br>Indiana | % of US |
|----------------------------------------|----------|-----------------|---------|
| Per Capita Personal Income 2020        | \$46,687 | 90.2%           | 78.7%   |
| Per Capita Personal Income 2010        | \$31,479 | 88.2%           | 77.4%   |
| Per Capita Personal Income 2000        | \$25,684 | 91.2%           | 83.7%   |
| Per Capita Personal Income 1990        | \$16,255 | 91.5%           | 82.8%   |
| 10-year % change                       | 48.3%    |                 |         |
| 20-year % change                       | 81.8%    |                 |         |
| 30-year % change                       | 187.2%   |                 |         |
| Source: US Bureau of Economic Analysis |          |                 |         |

## **Per Capita Personal Income**

Source: US Bureau of Economic Analysis Note: Figures adjusted for inflation (2016\$)