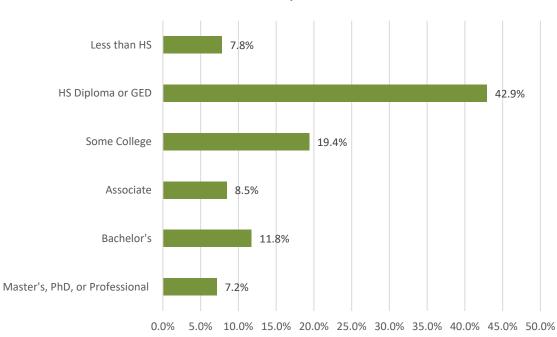

| 80                  | 455                     |
| Saint Mary's College                       | 82                  | 1,581                   |
| Upland                                     |                     |                         |
| Taylor University                          | 39                  | 2,110                   |
| Warsaw / Winona Lake                       |                     |                         |
| Ivy Tech - Warsaw                          | 27                  | N/A                     |
|                                            | 27                  | 1,901                   |



## **SCHOOLS & UNIVERSITIES**

#### Grow Wabash County

214 South Wabash Street | Wabash, Indiana 46992 260.563.5258 | Keith@growwabashcounty.com | www.growwabashcounty.com



#### 2019 Educational Attainment in Wabash County

Source: Hoosier Data