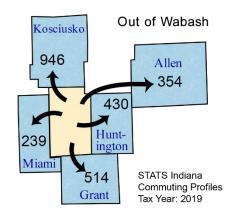

Top 5 counties sending workers into Wabash County:

Top 5 counties receiving workers from Wabash County:

## **Grow Wabash County**

214 South Wabash Street | Wabash, Indiana 46992 260.563.5258 | Keith@growwabashcounty.com | www.growwabashcounty.com

| Commuting Patterns, 2019 |                            |                                 |                            |                                   |
|--------------------------|----------------------------|---------------------------------|----------------------------|-----------------------------------|
|                          | Commute INTO Wabash County | % of Wabash<br>County Workforce | Commute FROM Wabash County | % of Wabash<br>County Labor Force |
| Adams County             | 5                          | 0.0%                            | 11                         | 0.1%                              |
| Allen County             | 194                        | 1.0%                            | 354                        | 1.7%                              |
| Cass County              | 56                         | 0.3%                            | 41                         | 0.2%                              |
| Elkhart County           | 15                         | 0.1%                            | 63                         | 0.3%                              |
| Fulton County            | 101                        | 0.5%                            | 71                         | 0.3%                              |
| Gibson County            | 10                         | 0.0%                            | 10                         | 0.0%                              |
| Grant County             | 311                        | 1.5%                            | 514                        | 2.4%                              |
| Hamilton County          | 25                         | 0.1%                            | 17                         | 0.1%                              |
| Howard County            | 51                         | 0.3%                            | 158                        | 0.8%                              |
| Huntington County        | 388                        | 1.9%                            | 430                        | 2.0%                              |
| Illinois                 | 51                         | 0.3%                            | 5                          | 0.0%                              |
| Kosciusko County         | 280                        | 1.4%                            | 496                        | 4.5%                              |
| Madison County           | 19                         | 0.1%                            | 18                         | 0.1%                              |
| Marion County            | 22                         | 0.1%                            | 37                         | 0.2%                              |
| Marshall County          | 6                          | 0.1%                            | 11                         | 0.1%                              |
| Miami County             | 662                        | 3.3%                            | 239                        | 1.1%                              |
| Michigan                 | 18                         | 0.1%                            | 2                          | 0.0%                              |
| Noble County             | 13                         | 0.1%                            | 14                         | 0.1%                              |
| Out of State             | 47                         | 0.2%                            | 136                        | 0.6%                              |
| Ohio (State)             | 23                         | 0.1%                            | 4                          | 0.0%                              |
| Tippecanoe County        | 18                         | 0.1%                            | 18                         | 0.1%                              |
| Wells County             | 19                         | 0.1%                            | 22                         | 0.1%                              |
| White County             | 10                         | 0.0%                            | 3                          | 0.0%                              |
| Whitley County           | 131                        | 0.6%                            | 105                        | 0.5%                              |