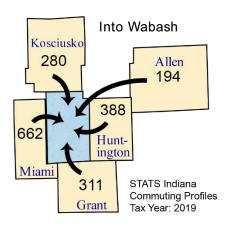

Top 5 counties sending workers into Wabash County:

Top 5 counties receiving workers from Wabash County:

## **Grow Wabash County**

214 South Wabash Street | Wabash, Indiana 46992 260.563.5258 | Keith@growwabashcounty.com | www.growwabashcounty.com

| Commuting Patterns, 2019 |                            |                                 |                            |                                   |
|--------------------------|----------------------------|---------------------------------|----------------------------|-----------------------------------|
|                          | Commute INTO Wabash County | % of Wabash<br>County Workforce | Commute FROM Wabash County | % of Wabash<br>County Labor Force |
| Adams County             | 5                          | 0.0%                            | 11                         | 0.1%                              |
| Allen County             | 194                        | 1.0%                            | 354                        | 1.7%                              |
| Cass County              | 56                         | 0.3%                            | 41                         | 0.2%                              |
| Elkhart County           | 15                         | 0.1%                            | 63                         | 0.3%                              |
| Fulton County            | 101                        | 0.5%                            | 71                         | 0.3%                              |
| Gibson County            | 10                         | 0.0%                            | 10                         | 0.0%                              |
| Grant County             | 311                        | 1.5%                            | 514                        | 2.4%                              |
| Hamilton County          | 25                         | 0.1%                            | 17                         | 0.1%                              |
| Howard County            | 51                         | 0.3%                            | 158                        | 0.8%                              |
| Huntington County        | 388                        | 1.9%                            | 430                        | 2.0%                              |
| Illinois                 | 51                         | 0.3%                            | 5                          | 0.0%                              |
| Kosciusko County         | 280                        | 1.4%                            | 496                        | 4.5%                              |
| Madison County           | 19                         | 0.1%                            | 18                         | 0.1%                              |
| Marion County            | 22                         | 0.1%                            | 37                         | 0.2%                              |
| Marshall County          | 6                          | 0.1%                            | 11                         | 0.1%                              |
| Miami County             | 662                        | 3.3%                            | 239                        | 1.1%                              |
| Michigan                 | 18                         | 0.1%                            | 2                          | 0.0%                              |
| Noble County             | 13                         | 0.1%                            | 14                         | 0.1%                              |
| Out of State             | 47                         | 0.2%                            | 136                        | 0.6%                              |
| Ohio (State)             | 23                         | 0.1%                            | 4                          | 0.0%                              |
| Tippecanoe County        | 18                         | 0.1%                            | 18                         | 0.1%                              |
| Wells County             | 19                         | 0.1%                            | 22                         | 0.1%                              |
| White County             | 10                         | 0.0%                            | 3                          | 0.0%                              |
| Whitley County           | 131                        | 0.6%                            | 105                        | 0.5%                              |