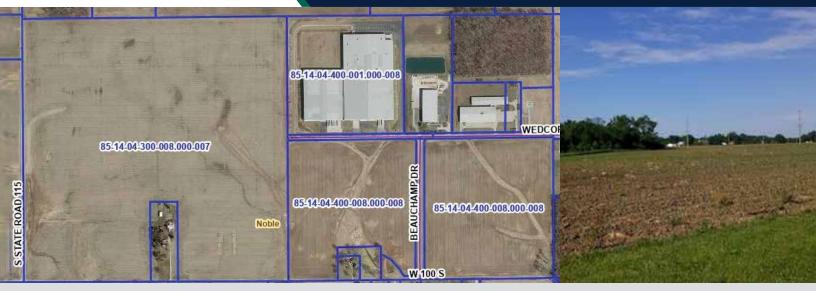

#### Site Details

Total Acres: 232 acres

Is the area located within a

municipal jurisdiction?: Yes

Industrial Park Name:

Wedcor Industrial Park

Parcel ID:

85-14-04-400-008.000-008 &

85-14-04-300-008.000-007