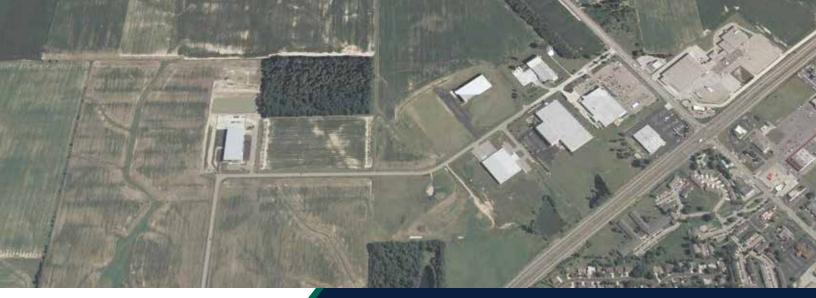

# **Wedcor Industrial Park**

St Rd 15 and US 24 • Wabash, Indiana 46992 (Wabash County)

The Wedcor Industrial Park is one of three industrial parks strategically located around Wabash County, Indiana. This park is already home to major employers including Global Precision Parts, Bulldog Battery, and Martin Yale Industries. Over 200 acres of industrial land is in the process of being added to the park to meet the growing demand for space in Wabash County. This new land is shovel ready and prepared to welcome new development.

### **Property Highlights**

- Shovel Ready by Indiana Office of Community and Rural Affairs (OCRA) designation in progress
- 232 contiguous acres available for development
- Dual-served electricity by both Duke Energy and Heartland REMC
- Strategically located less than one mile from major roadways

Max Size: 232 acres